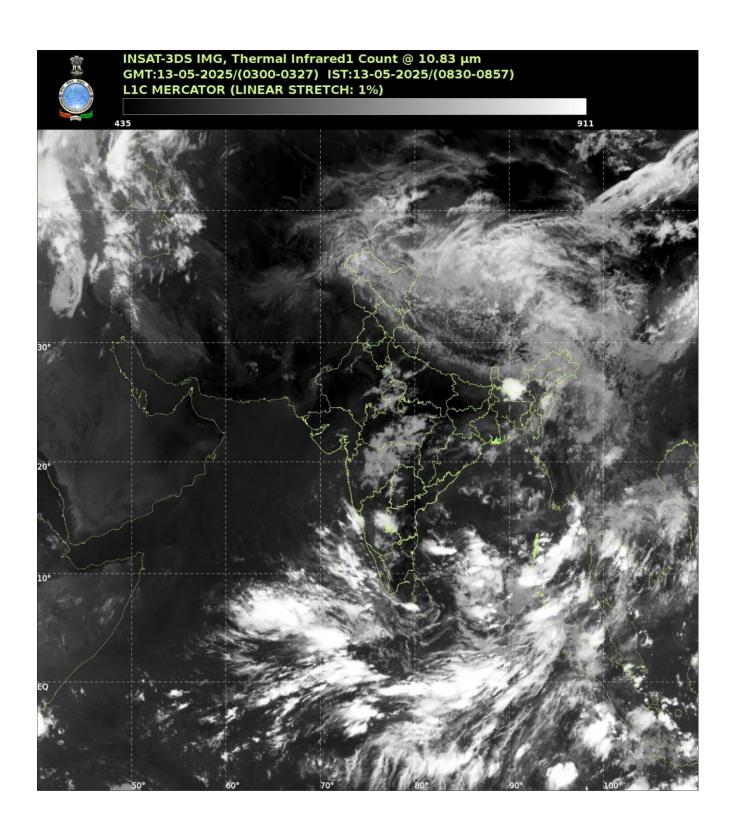

### **BAY OF BENGAL:**

An upper air cyclonic circulation lay over Andaman Sea between 1.5 km and 7.6 km above mean sea level tilting southwestwards with height at 0300 UTC of today, 13<sup>th</sup> May, 2025.

Scattered low and medium clouds with embedded intense to very intense convection lay over south Bay of Bengal, Andaman Sea and moderate to intense convection lay over Gulf of Martaban, Tenasserim Coast. Scattered low and medium clouds with embedded weak to moderate convection lay over north & central Bay of Bengal.

#### **ARABIAN SEA:**

Scattered low and medium clouds with embedded moderate to intense convection lay over eastcentral & south Arabian Sea, Lakshadweep Islands area, Maldives & Comorin area.